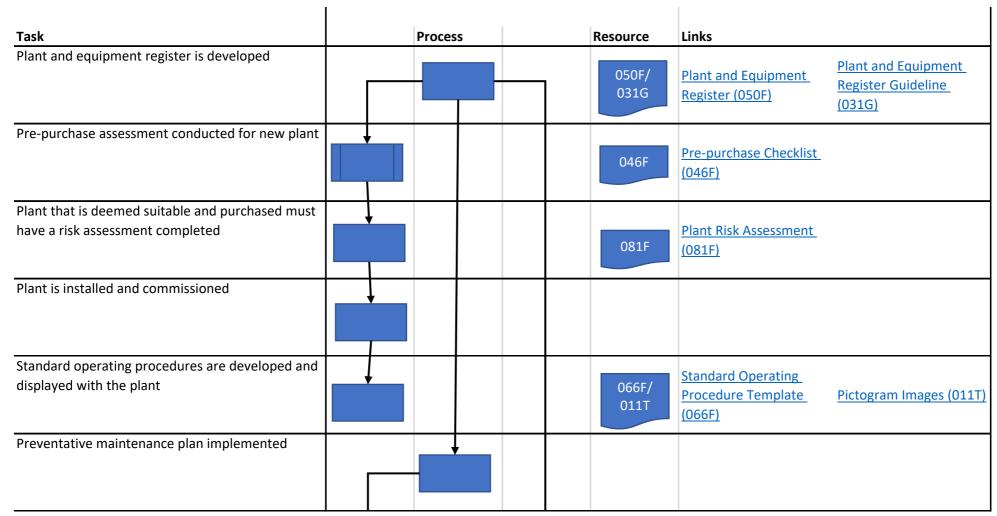

## **Process Flow Chart Plant Management (15)**

033T (October 2022)

| Develop a lock out/tag out process for plant                                                                                                         |  |  | 016G | Lock Out/Tag Out<br>Guidelines (016G) |                                          |
|------------------------------------------------------------------------------------------------------------------------------------------------------|--|--|------|---------------------------------------|------------------------------------------|
| Plant that is disposed of, dismantled or decommissioned has relevant documentation forwarded to the recipient and is removed from worksite registers |  |  |      | Plant and Equipment Register (050F)   | Equipment Disposal/Write-off Form (082F) |